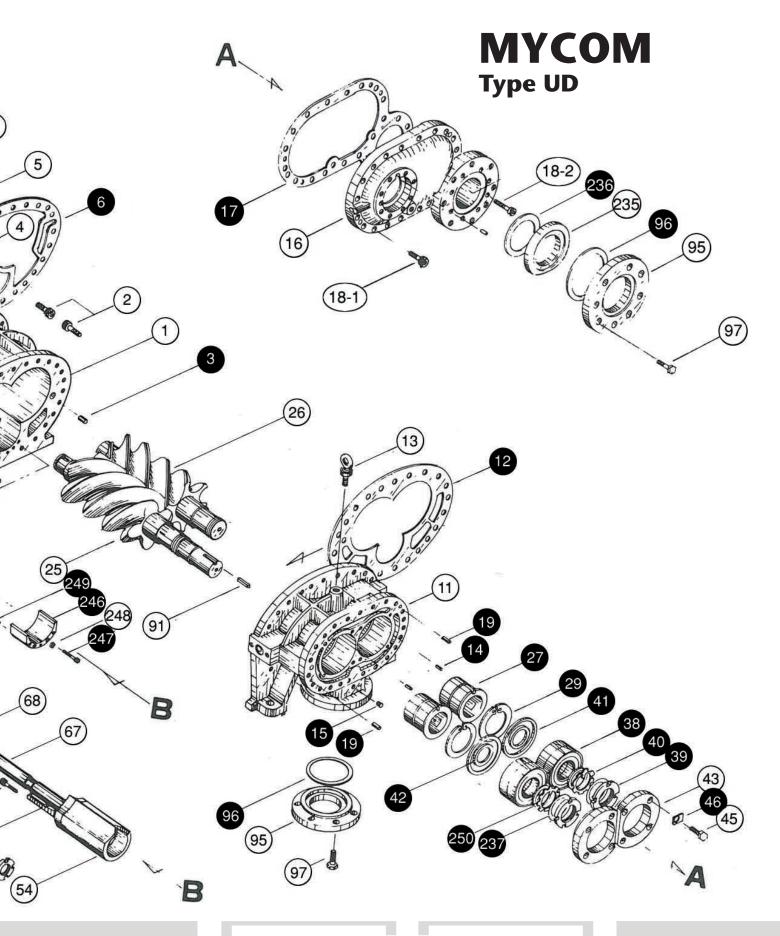

### **Compressor housing** Discharge end bearings, female rotor 130 10 Compressor housing Balance piston 131 Radial roller bearings 11 Threaded plug Four point bearings 12 132 Threaded plug with collar Shim for adjustment of distance 13 Gasket 133 between rotor and discharge ports. Bearing cover at suction end Discharge ends, male rotor O-ring 135 Balance piston Cylindrical pin Radial roller bearings 136 23 Sócket cap screw 137 24 Threaded plug with collar Four point bearings 138 Shim for adjustment of distance 25 Dowty-ring between rotor and discharge ports. 26 O-ring Discharge end ports Bearing cover at discharge end 140 Discharge port (male rotor) 40 Bearing cover 141 Discharge port (female rotor) 43 Cylinder screw 142 Cylinder screw 45 Stop screw 143 Steel sealing ring 46 Plug with collar Plug with collar Locking screw 146 47 Dowty-ring 147 148 Adjusting screw Capacity regulating cylinder 149 Dowty-ring **50** Capacity regulating cylinder **Rotor adjustment parts** O-ring 152 O-ring Cover for capacity regulating cylinder 154 O-ring O-ring **Shaft seal** Cylinder screw 160 Shaft seal below type 680 **Housing capacity indicator** Inner shaft seal **70** Housing capacity indicator Cylinder screw 71 165B Balance piston **73** Cylinder screw 165C Slide ring with sleeve 74 O-ring 165D Radial seal 165E Inner ring O-ring Inner shaft seal 165F **Shaft seal cover** 165**G** O-ring Inner shaft seal 81 O-ring 165I Counter sunk screw 82 Cylinder screw 165J O-ring Inner shaft seal 83 Driving pin 165L Spirolox-ring 86 Hose connecting branch 87 Clear plastic hose **Suction filter** 88 Plug with rim 170 Suction filter 89 Dowty ring 171 Locking screw 172 Cylinder screw Cap cover shaft seal 173 Gasket 174 O-ring Filter bag 92 Circlip filter bag Cylinder screw 175 93 Dowty-ring 94 Plug with collar Adjusting system for Vi-slide 96 O-ring 182 Sealing washer for slide stop 183 Sealing ring for Vi-slide Cover for slide stop O-ring for Vi-slide Axial ball bearing for Vi-slide 184 O-ring cover slide stop Cylinder screw slide stop 186 101 102 Manual Vi-slide Cylinder screw slide stop 104 105 Locking plate slide stop 191 Spring Cylinder screw Rotor and suction end bearings **Capacity regulating slide** 111 Roller bearings Retainer pin for male rotor 112 200 Capacity slide Spirolox-ring 113 203 O-ring 114 Washer for bearings 204 Sealing ring 115 Socket cap screw 205 Pointed screw Cylinder screw 118 Driving pin 206 Retainer for female rotor 119 208 Tape bearing Balance piston, suction end 120

#### Spindle for capacity regulation Bearing for Aut. Vi 210 Spindle for capacity regulation 401 Cylinder screw bearing Aut. Vi 211 Radial ball bearing 403 Socket cap screw bearing retainer Sealing ring spindle 212 406 O-ring bearing retainer Aut. Vi 213 Circlip shaft spindle 407 Hexagon head screw bearing retainer 214 Circlip bore spindle Spacer ring 215 Aut. Vi O-ring spindle capacty regulation 217 412 Pointed screw auto Vi Slide position 218 Hexagon head screw spindle 413 Spring dowel auto Vi Slide position 219 Hexagon head screw spindle 415 Screw for transmitter auto Vi Slide position 223 Cylinder screw 224 Supporting ring capacity indicator Oil filter parts 226 Locking washer capacity indicator 227 Locking washer capacity indicator 452 O-ring oil filter 453 O-ring oil filter Parts for suction gas inlet 455 Locking nut 456 Cylinder screw 251 Hexagon head screw 459 Magnet 252 O-ring 253 Inlet flange 461 Rubber gasket Filter cartridge element 470 254 Cylinder screw O-ring oil filter Plug suction gas inlet 472 257 Cylinder screw 258 474 Dowty ring seal suction gas inlet 475 O-ring 259 O-ring suction gas inlet 477 Cylindrical pin **Economizer** 478 Plug with collar Dowty-ring 479 **291** Cylinder screw 480 Plug with collar O-ring 292 481 Dowty-ring 293 Cylinder screw Cylinder screw oil filter 482 483 Pointed screw **HLI Inlet 301** Cylinder screw Flow switch arrangement 302 O-ring **506** Dowty ring flow switch Parts for internal oil channel 508 Washer flow switch **509** Gasket ring flow switch 321 Dowty-ring 322 Plug with collar Safety valve system 323 Plug with collar **324** Dowty-ring 702 Cylinder screw 326 Dowty-ring **703** O-ring **327** Plug with collar 716 Cylinder screw **328** Dowty-ring 717 O-ring 329 Plug with collar 719 O-ring Plug internal oil piping 331 **721** Cylinder screw relief valve Gasket ring internal oil piping 332 **722** O-ring relief valve 333 Plug internal oil piping **726** Al gasket relief valve Dowty ring internal oil piping 334 **727** Al. ring 335 Plug internal oil piping **732** Al. Ring 336 Dowty ring internal oil piping **733** Dowty-ring Plug internal oil piping 337 734 Cylinder screw Dowty ring internal oil piping 338 765 Dowty-ring Transmitter for positioning of capacity slide Oil separating & filter element 351 Cylinder screw 353 Dowty-ring **55** Oil separating & filter element Aut. Vi Slide 1517-015 Oil filter element 1517-021 Oil filter element **371** Sealing ring grafit auto Vi Slide Oil filter element 1517-040 **373** Cylindrical pin auto Vi Slide 1517-061 Oil coalescer element 374 Cylinder screw auto Vi Slide 1517-062 Oil coalescer element 381 O-ring cover slide stop 1517-079 Oil coalescer element 382 Cylindrical screw cover slide stop 1517-121 Oil filter element 383 Cylindrical cover slide stop 1517-150 Oil filter element Cylindrical screw Spindle Vi indicator 396