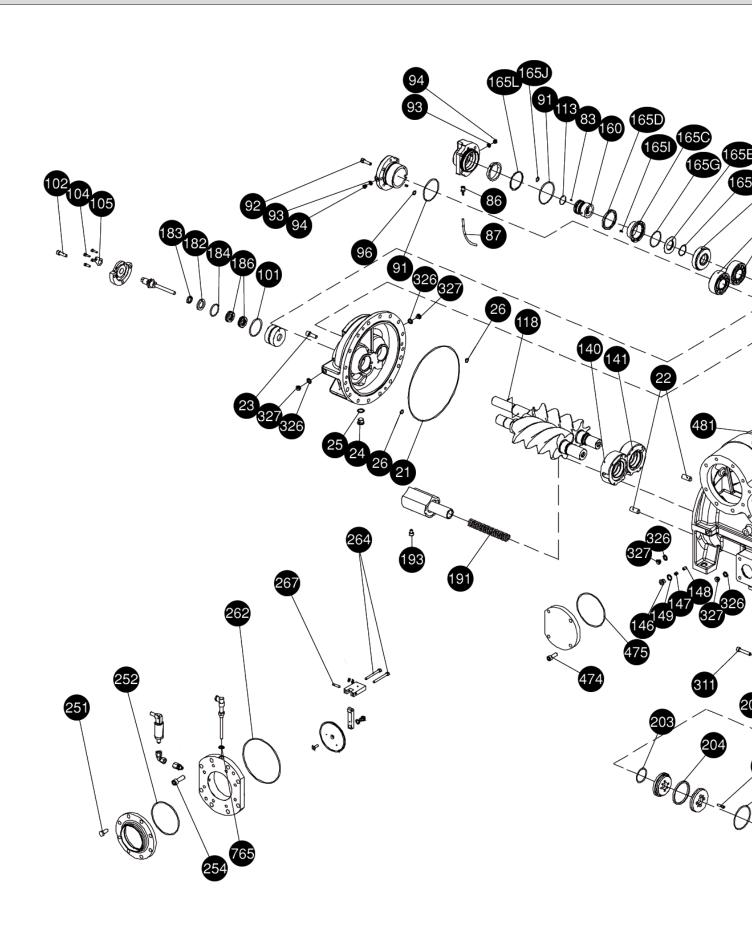

### **Compressor housing** Discharge end bearings, female rotor 130 10 Compressor housing Balance piston 131 Radial roller bearings 11 Threaded plug Four point bearings 12 132 Threaded plug with collar Shim for adjustment of distance 13 Gasket 133 between rotor and discharge ports. Bearing cover at suction end Discharge ends, male rotor O-ring 135 Balance piston Cylindrical pin Radial roller bearings 136 23 Sócket cap screw 137 24 Threaded plug with collar Four point bearings 138 Shim for adjustment of distance 25 Dowty-ring between rotor and discharge ports. 26 O-ring Discharge end ports Bearing cover at discharge end 140 Discharge port (male rotor) 40 Bearing cover 141 Discharge port (female rotor) 43 Cylinder screw 142 Cylinder screw 45 Stop screw 143 Steel sealing ring 46 Plug with collar Plug with collar Locking screw 146 47 Dowty-ring 147 148 Adjusting screw Capacity regulating cylinder 149 Dowty-ring **50** Capacity regulating cylinder **Rotor adjustment parts** O-ring 152 O-ring Cover for capacity regulating cylinder 154 O-ring O-ring **Shaft seal** Cylinder screw 160 Shaft seal below type 680 **Housing capacity indicator** Inner shaft seal **70** Housing capacity indicator Cylinder screw 71 165B Balance piston **73** Cylinder screw 165C Slide ring with sleeve 74 O-ring 165D Radial seal 165E Inner ring O-ring Inner shaft seal 165F **Shaft seal cover** 165**G** O-ring Inner shaft seal 81 O-ring 165I Counter sunk screw 82 Cylinder screw 165J O-ring Inner shaft seal 83 Driving pin 165L Spirolox-ring 86 Hose connecting branch 87 Clear plastic hose **Suction filter** 88 Plug with rim 170 Suction filter 89 Dowty ring 171 Locking screw 172 Cylinder screw Cap cover shaft seal 173 Gasket 174 O-ring Filter bag 92 Circlip filter bag Cylinder screw 175 93 Dowty-ring 94 Plug with collar Adjusting system for Vi-slide 96 O-ring 182 Sealing washer for slide stop 183 Sealing ring for Vi-slide Cover for slide stop O-ring for Vi-slide Axial ball bearing for Vi-slide 184 O-ring cover slide stop Cylinder screw slide stop 186 101 102 Manual Vi-slide Cylinder screw slide stop 104 105 Locking plate slide stop 191 Spring Cylinder screw Rotor and suction end bearings **Capacity regulating slide** 111 Roller bearings Retainer pin for male rotor 112 200 Capacity slide Spirolox-ring 113 203 O-ring 114 Washer for bearings 204 Sealing ring 115 Socket cap screw 205 Pointed screw Cylinder screw 118 Driving pin 206 Retainer for female rotor 119 208 Tape bearing Balance piston, suction end 120

209

O-ring