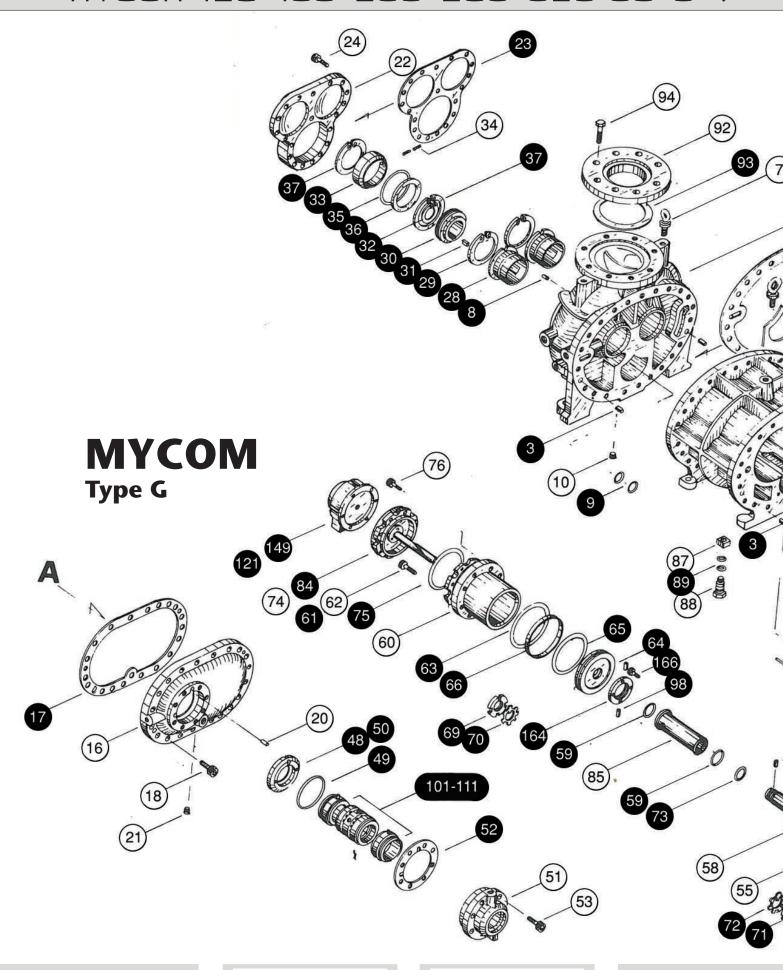

# SPARE PARTS MANUAL

| 1           | Main rotor casing                                 | 33 | Balance piston sleeve                      |  |
|-------------|---------------------------------------------------|----|--------------------------------------------|--|
| 2           | Casing retainer allen bolt                        | 34 | Grub screw                                 |  |
| 3           | Suction cover & main rotor casing alignment pin   | 35 | "0" ring                                   |  |
| 4           | Hanger bolt for main rotor casing                 | 36 | Spacer                                     |  |
| 5           | Suction cover casing                              | 37 | Snap ring                                  |  |
| 6           | Suction cover gasket type S+M+LUD                 | 38 | Thrust bearing                             |  |
| 6V          | Suction cover gasket type V                       | 39 | Locknut                                    |  |
| 7           | Hanger bolt for suction cover casing              | 40 | Lock washer                                |  |
| 8           | Side bearing alignment pin                        | 41 | Bearing spacer                             |  |
| 9           | "0" ring                                          | 42 | Washer                                     |  |
| 10          | Plug                                              | 43 | Thrust bearing gland                       |  |
| 11          | Bearing head casing                               | 45 | Gland bolt                                 |  |
| 12          | Bearing head gasket type S+M+LUD                  | 46 | Lock washer                                |  |
| 12V         | Bearing head gasket type V                        | 48 | Seal gland                                 |  |
| 13          | Hanger bolt for bearing head casing               | 49 | "0" ring                                   |  |
| 14          | Main bearing alignment pin                        | 50 | Oil seal                                   |  |
| 15          | Plug                                              | 51 | Seal cover casing                          |  |
| 16          | Bearing cover casing                              | 52 | Seal cover gasket                          |  |
| 17          | Bearing cover gasket discharge horizontal         | 53 | Seal cover allen bolt                      |  |
|             | type S+M+LUD                                      | 54 | Slide valve (1)                            |  |
| 17 <b>G</b> | Bearing cover gasket discharge vertical type G    | 55 | Slide valve (2)                            |  |
| 17V         | Bearing cover gasket discharge horizontal type V  | 58 | "Slide valve segment retaining allen bolt" |  |
| 18          | Cover casing allen bolt                           | 59 | "0" ring                                   |  |
| 19          | Bearing head & bearing cover casing alignment pin | 60 | Unloader cylinder                          |  |
| 20          | Cover casing alignment pin                        | 61 | Unloader cylinder allen bolt (1)           |  |
| 21          | Plug                                              | 62 | Unloader cylinder allen bolt (2-)          |  |
| 22          | Blind cover casing                                | 63 | "0" ring                                   |  |
| 23          | Blind cover gasket                                | 64 | Unloader piston                            |  |
| 24          | Blind cover retaining allen bolt                  | 65 | "0" ring                                   |  |
| 25          | Male rotor                                        | 66 | Teflon cap seal                            |  |
| 26          | Female rotor                                      | 67 | Unloader push rod                          |  |
| 27          | Main bearing                                      | 68 | Guide pin                                  |  |
| 28          | Side bearing                                      | 69 | Locknut                                    |  |
| 29          | Snap ring                                         | 70 | Lock washer                                |  |
| 30          | Balance piston                                    | 71 | Lock nut                                   |  |
| 31          | Balance piston key                                | 72 | Lock washer                                |  |
| 32          | Snap ring                                         | 73 | "0" ring                                   |  |

## M4COM 125+160+200+250+320 U0+G+V

| 74  | Unloader cylinder cover             | 110    | Spring                                                                                                                           |                          |  |  |
|-----|-------------------------------------|--------|----------------------------------------------------------------------------------------------------------------------------------|--------------------------|--|--|
| 75  | "0" ring                            | 111    | Set screw                                                                                                                        |                          |  |  |
| 76  | Unloader cylinder cover allen screw | 164    | Oil injection pipe gland                                                                                                         |                          |  |  |
| 77  | Indicator cam                       | 166    | Allen bolt                                                                                                                       |                          |  |  |
| 78  | Ball bearing                        | 235    | Discharge flange spacer                                                                                                          |                          |  |  |
| 79  | Snap ring                           | 236    | Discharge flange spacer gasket                                                                                                   |                          |  |  |
| 80  | Bearing gland                       | 237    | Torsional slip washer                                                                                                            |                          |  |  |
| 81  | Allen screw                         | 246    | Slide valve support                                                                                                              |                          |  |  |
| 82  | Teflon V ring                       | 247    | Allen bolt                                                                                                                       |                          |  |  |
| 83  | Spring                              | 248    | Spring                                                                                                                           |                          |  |  |
| 84  | Spring retainer                     | 249    | Alignment pin                                                                                                                    |                          |  |  |
| 85  | Oil injection pipe                  | 250    | Sub-boss                                                                                                                         |                          |  |  |
| 86  | "0" ring                            |        |                                                                                                                                  |                          |  |  |
| 87  | Guide block                         | Oil se | il separating & filter element                                                                                                   |                          |  |  |
| 88  | Threaded guide block stem           |        |                                                                                                                                  |                          |  |  |
| 89  | "0" ring                            | 55     | Oil separating & filter element                                                                                                  |                          |  |  |
| 90  | Spring                              |        | 1517-015                                                                                                                         | Oil filter element       |  |  |
| 91  | Shaft key                           |        | 1517-021                                                                                                                         | Oil filter element       |  |  |
| 92  | Suction port flange                 |        | 1517-040                                                                                                                         | Oil filter element       |  |  |
| 93  | Suction port flange gasket          |        | 1517-061                                                                                                                         | Oil coalescer element    |  |  |
| 94  | Suction flange bolt                 |        | 1517-062                                                                                                                         | Oil coalescer element    |  |  |
| 95  | Discharge port flange               |        | 1517-079                                                                                                                         | Oil coalescer element    |  |  |
| 96  | Discharge flange gasket             |        | 1517-121                                                                                                                         | Oil filter element       |  |  |
| 97  | Discharge port flange bolt          |        | 1517-150                                                                                                                         | Oil filter element       |  |  |
| 98  | Spring pin                          |        |                                                                                                                                  |                          |  |  |
| 100 | Single mechanical seal              | 54     | 308x114x58xM12 Oil Pump M-50P filter, stainless steel                                                                            |                          |  |  |
|     | Double mechanical seal              |        |                                                                                                                                  |                          |  |  |
|     | Single below seal type              |        | ESD-200 + EF                                                                                                                     | D-200 + OFC-50 + EFO-300 |  |  |
|     | Double below seal type              | 33     | 134x68x387x                                                                                                                      | (13 Oil filter 1 hole    |  |  |
| 101 | Carbon insert                       | 33     | MFF400A + MFF400RA + FIL400NA                                                                                                    |                          |  |  |
| 102 | Turn - stop pin                     |        | WIII 400/CT IV                                                                                                                   | THOOLOGY THE HOOLOGY     |  |  |
| 103 | Teflon V ring                       |        | 100x41x180 Oil filter stainless steel 1 side close                                                                               |                          |  |  |
| 104 | Seal ring                           |        | ESD-130 + EPC-130 + OFC-32                                                                                                       |                          |  |  |
| 105 | Pin                                 |        |                                                                                                                                  |                          |  |  |
| 106 | Teflon V ring                       |        | 238x156x305 Oil filter coalescer *125* only<br>238x156x460 Oil filter coalescer *160-S* only<br>238x156x865 Oil filter coalescer |                          |  |  |
| 107 | Compression ring                    |        |                                                                                                                                  |                          |  |  |
| 109 | Seal collar                         |        |                                                                                                                                  | *160-L+V+200+256+320*    |  |  |