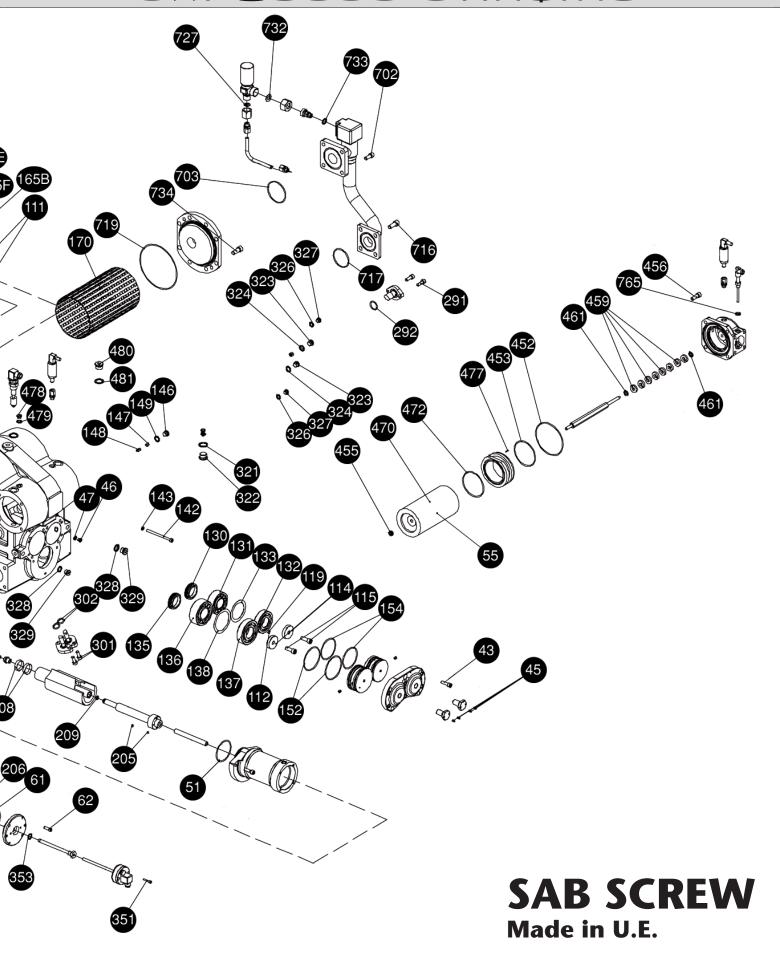

#### Spindle for capacity regulation Bearing for Aut. Vi 210 Spindle for capacity regulation 401 Cylinder screw bearing Aut. Vi 211 Radial ball bearing 403 Socket cap screw bearing retainer Sealing ring spindle 212 406 O-ring bearing retainer Aut. Vi 213 Circlip shaft spindle 407 Hexagon head screw bearing retainer 214 Circlip bore spindle Spacer ring 215 Aut. Vi O-ring spindle capacty regulation 217 412 Pointed screw auto Vi Slide position 218 Hexagon head screw spindle 413 Spring dowel auto Vi Slide position 219 Hexagon head screw spindle 415 Screw for transmitter auto Vi Slide position 223 Cylinder screw 224 Supporting ring capacity indicator Oil filter parts 226 Locking washer capacity indicator 227 Locking washer capacity indicator 452 O-ring oil filter 453 O-ring oil filter Parts for suction gas inlet 455 Locking nut 456 Cylinder screw 251 Hexagon head screw 459 Magnet 252 O-ring 253 Inlet flange 461 Rubber gasket Filter cartridge element 470 254 Cylinder screw O-ring oil filter Plug suction gas inlet 472 257 Cylinder screw 258 474 Dowty ring seal suction gas inlet 475 O-ring 259 O-ring suction gas inlet 477 Cylindrical pin **Economizer** 478 Plug with collar Dowty-ring 479 **291** Cylinder screw 480 Plug with collar O-ring 292 481 Dowty-ring 293 Cylinder screw Cylinder screw oil filter 482 483 Pointed screw **HLI Inlet 301** Cylinder screw Flow switch arrangement 302 O-ring **506** Dowty ring flow switch Parts for internal oil channel 508 Washer flow switch **509** Gasket ring flow switch 321 Dowty-ring 322 Plug with collar Safety valve system 323 Plug with collar **324** Dowty-ring 702 Cylinder screw 326 Dowty-ring **703** O-ring **327** Plug with collar 716 Cylinder screw **328** Dowty-ring 717 O-ring 329 Plug with collar 719 O-ring Plug internal oil piping 331 **721** Cylinder screw relief valve Gasket ring internal oil piping 332 **722** O-ring relief valve 333 Plug internal oil piping **726** Al gasket relief valve Dowty ring internal oil piping 334 **727** Al. ring 335 Plug internal oil piping **732** Al. Ring 336 Dowty ring internal oil piping **733** Dowty-ring Plug internal oil piping 337 734 Cylinder screw Dowty ring internal oil piping 338 765 Dowty-ring Transmitter for positioning of capacity slide Oil separating & filter element 351 Cylinder screw 353 Dowty-ring **55** Oil separating & filter element Aut. Vi Slide 1517-015 Oil filter element 1517-021 Oil filter element **371** Sealing ring grafit auto Vi Slide Oil filter element 1517-040 **373** Cylindrical pin auto Vi Slide 1517-061 Oil coalescer element 374 Cylinder screw auto Vi Slide 1517-062 Oil coalescer element 381 O-ring cover slide stop 1517-079 Oil coalescer element 382 Cylindrical screw cover slide stop 1517-121 Oil filter element 383 Cylindrical cover slide stop 1517-150 Oil filter element Cylindrical screw Spindle Vi indicator 396